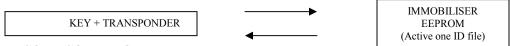

#### 1. NORMAL CONDITION

You knew that when key ID code is ready stored on transponder chip and IMMO has registered for this key ID code also ready active on EEPROM (8 pins) in IMMO then IMMO system will check all key IDs when you insert any key into key cylinder. If key ID is correct then IMMO will enable to start engine. Else, if not engine will cannot start.