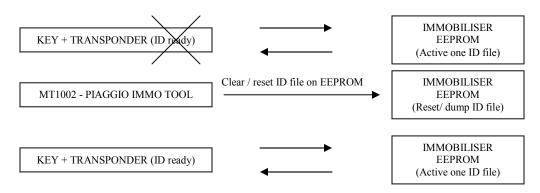

## 4. LOST ALL OF KEY CONDITION

You lost all keys while the IMMO is storing active ID code file then you not any way for start engine with other ID key. However, if you have MT1002 - PIAGGIO IMMO TOOL then this tool can clear/ reset ID file EEPROM IC into IMMOBILISER to manufacturer original file. Now, you can make a new key by registration method if you have a key ID code is ready when by from key shop (important note: when you buy all original transponder keys from shop is ready store a default ID code in transponder, cannot clear this ID). Other way, if you buy not original transponder (not ID code ready, you can clear or write ID) you also can "copy key ID code to key ID code" from other key by a normal copy tool as MT1003 on DTDAUTO.COM website