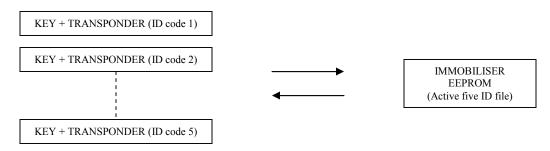

### 3. MAKE NEW KEY WHEN STILL AN ORIGINAL KEY

You knew that IMMO could accept about five key ID codes (unlike ID codes) but all able to start engine if it have been declared to IMMO by registration method. Therefore, if you still keep an original key ID, you can register more one or many new keys direct on key cylinder of the motorcycle by few special procedures by your hand without special tools. Therefore, all key can start engine.